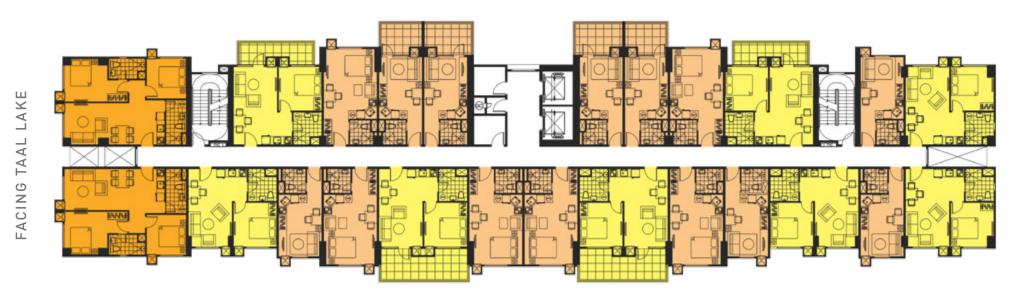

### TOWER 1

FACING LOURDES CHURCH / CAVITE

FACING AMENITY / TAAL LAKE

STUDIO

1-BEDROOM

2-BEDROOM

TYPICAL FLOOR PLAN 2ND TO 5TH FLOOR