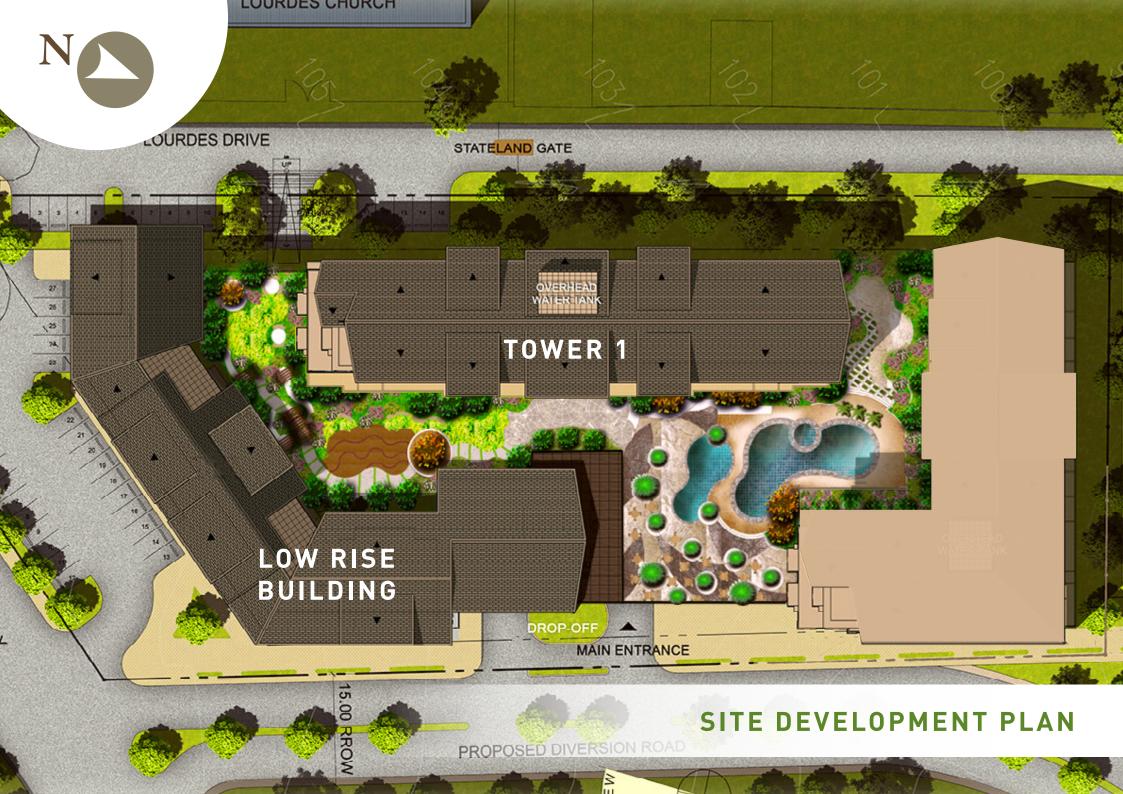

### TOWER 1

FACING LOURDES CHURCH / CAVITE

FACING AMENITY / TAAL LAKE

STUDIO

1-BEDROOM

2-BEDROOM

TYPICAL FLOOR PLAN 2ND TO 5TH FLOOR

### TOWER 1

FACING LOURDES CHURCH / CAVITE

FACING AMENITY / TAAL LAKE

TYPICAL FLOOR PLAN
7TH FLOOR

**TYPICAL FLOOR PLAN** 

#### TOWER 1

# TOWER 1 N