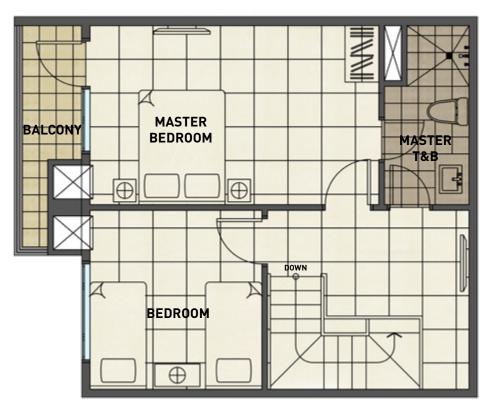

#### TWO BEDROOM

**SECOND FLOOR** 

APPROX. 80 SQ.M.

**INDICATIVE PRICE: PhP6.4-7.5M** 

| Deliverable Units                                                                                                  | <ul> <li>Units are telephone, cable and internet ready</li> <li>All units are equipped with smoke detectors</li> </ul>                                                                                                                            |
|--------------------------------------------------------------------------------------------------------------------|---------------------------------------------------------------------------------------------------------------------------------------------------------------------------------------------------------------------------------------------------|
| Flooring • Units & Hallways • T&B                                                                                  | <ul><li>Ceramic Tiles</li><li>Ceramic Tiles</li></ul>                                                                                                                                                                                             |
| Ceiling                                                                                                            | Concrete Slab (painted)                                                                                                                                                                                                                           |
| Windows                                                                                                            | Aluminum Windows                                                                                                                                                                                                                                  |
| <ul><li>Walls</li><li>Exterior Walls</li><li>Unit Partitions</li><li>Interior Partitions</li><li>T&amp;B</li></ul> | <ul> <li>Walls</li> <li>Pre-cast Wall system</li> <li>Pre-cast Walls (painted)</li> <li>Gypsum Board (painted)</li> <li>Ceramic Tiles &amp; Painted Walls (painted)</li> </ul>                                                                    |
| Kitchen                                                                                                            | <ul> <li>Single Bowl Kitchen sink including faucet &amp; accessories</li> <li>Overhead &amp; Undersink cabinets</li> <li>Grease Trap</li> </ul>                                                                                                   |
| Toilet & Bath                                                                                                      | <ul> <li>Complete T&amp;B Fixtures</li> <li>Mechanical Ventilation</li> <li>Natural / Mechanical Ventilation for 1-Bedroom Units</li> <li>Natural / Mechanical Ventilation for 2-Bedroom Units</li> <li>2 T&amp;Bs for 2 Bedroom Units</li> </ul> |