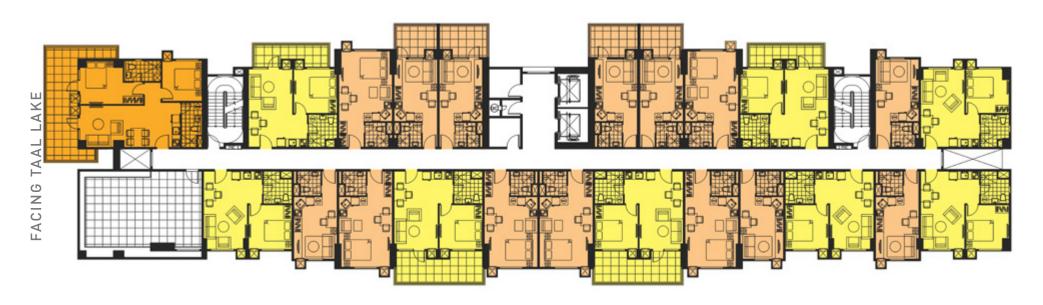

### TOWER 1

FACING LOURDES CHURCH / CAVITE

FACING AMENITY / TAAL LAKE

TYPICAL FLOOR PLAN
7TH FLOOR

**TYPICAL FLOOR PLAN** 