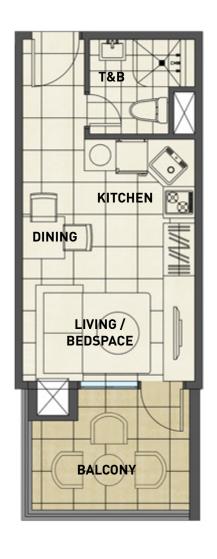

# **STUDIO**

APPROX. 22 SQ.M. (WITH BALCONY 30 SQ.M.)

**INDICATIVE PRICE: PhP2.0-2.5M** 