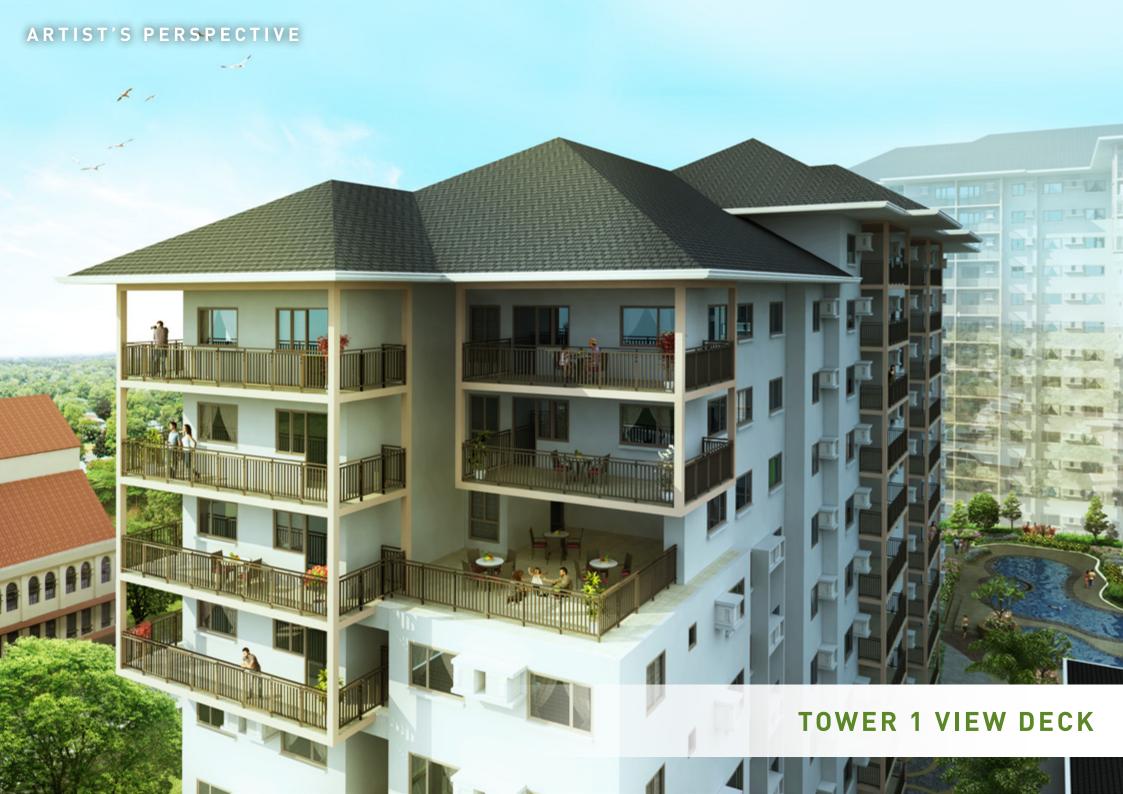

AVIDA'S FIRST RESIDENTIAL RETREAT.



















### TOWER 1

FACING LOURDES CHURCH / CAVITE



FACING AMENITY / TAAL LAKE

STUDIO

1-BEDROOM

2-BEDROOM



TYPICAL FLOOR PLAN 2ND TO 5TH FLOOR

### TOWER 1

FACING LOURDES CHURCH / CAVITE



FACING AMENITY / TAAL LAKE





TYPICAL FLOOR PLAN
7TH FLOOR



**TYPICAL FLOOR PLAN** 

# **STUDIO**



APPROX. 22 SQ.M. (WITH BALCONY 30 SQ.M.)

**INDICATIVE PRICE: PhP2.0-2.5M** 



#### TOWER 1



# **ONE BEDROOM**



**TYPICAL FLOOR PLAN** 





APPROX. 40 SQ.M.

**INDICATIVE PRICE: PhP4.2-4.6M** 

# TOWER 1 N

# TWO BEDROOM

#### **TYPICAL FLOOR PLAN**





APPROX. 60 SQ.M.

INDICATIVE PRICE: PhP6.4-7.5M

#### **GARDEN | RIDGE VIEW UNIT**

### **ONE BEDROOM**





APPROX. 50 SQ.M.

**INDICATIVE PRICE: PhP4.2-4.6M** 

#### **GARDEN | RIDGE VIEW UNIT**

#### TWO BEDROOM







**SECOND FLOOR**