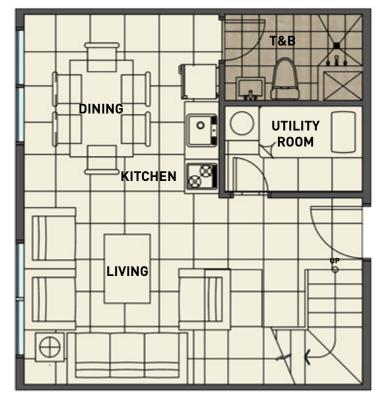

#### TWO BEDROOM

**SECOND FLOOR** 

APPROX. 80 SQ.M.

**INDICATIVE PRICE: PhP6.4-7.5M** 

| Deliverable Units                                                                                                  | <ul> <li>Units are telephone, cable and internet ready</li> <li>All units are equipped with smoke detectors</li> </ul>                                                                                                                            |
|--------------------------------------------------------------------------------------------------------------------|---------------------------------------------------------------------------------------------------------------------------------------------------------------------------------------------------------------------------------------------------|
| Flooring • Units & Hallways • T&B                                                                                  | <ul><li>Ceramic Tiles</li><li>Ceramic Tiles</li></ul>                                                                                                                                                                                             |
| Ceiling                                                                                                            | Concrete Slab (painted)                                                                                                                                                                                                                           |
| Windows                                                                                                            | Aluminum Windows                                                                                                                                                                                                                                  |
| <ul><li>Walls</li><li>Exterior Walls</li><li>Unit Partitions</li><li>Interior Partitions</li><li>T&amp;B</li></ul> | <ul> <li>Walls</li> <li>Pre-cast Wall system</li> <li>Pre-cast Walls (painted)</li> <li>Gypsum Board (painted)</li> <li>Ceramic Tiles &amp; Painted Walls (painted)</li> </ul>                                                                    |
| Kitchen                                                                                                            | <ul> <li>Single Bowl Kitchen sink including faucet &amp; accessories</li> <li>Overhead &amp; Undersink cabinets</li> <li>Grease Trap</li> </ul>                                                                                                   |
| Toilet & Bath                                                                                                      | <ul> <li>Complete T&amp;B Fixtures</li> <li>Mechanical Ventilation</li> <li>Natural / Mechanical Ventilation for 1-Bedroom Units</li> <li>Natural / Mechanical Ventilation for 2-Bedroom Units</li> <li>2 T&amp;Bs for 2 Bedroom Units</li> </ul> |