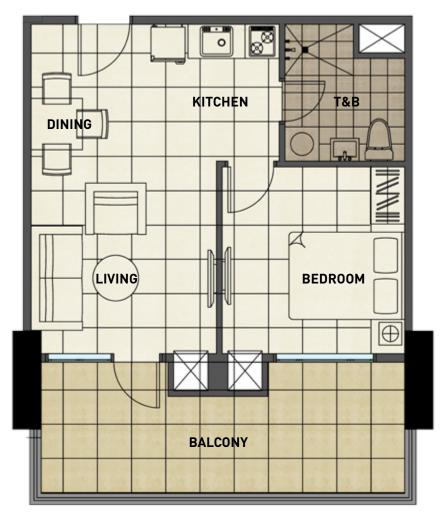

# **ONE BEDROOM**

**TYPICAL FLOOR PLAN** 

APPROX. 40 SQ.M.

**INDICATIVE PRICE: PhP4.2-4.6M** 