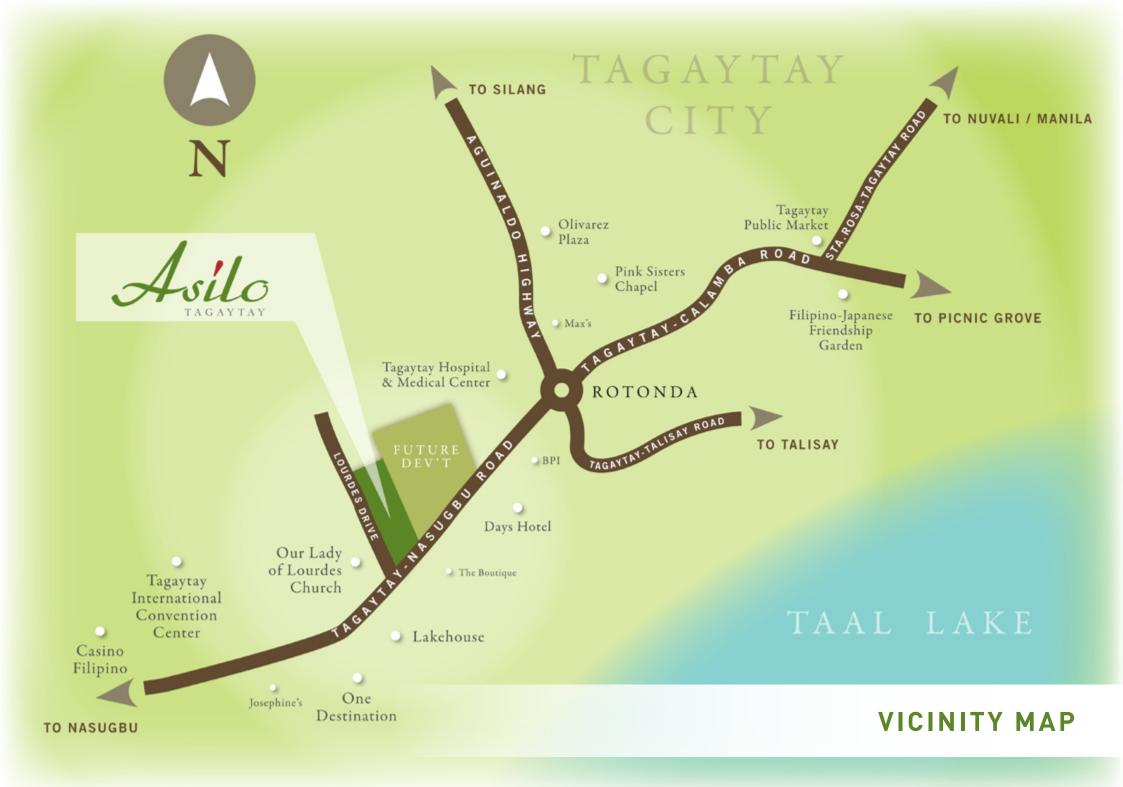

AVIDA'S FIRST RESIDENTIAL RETREAT.



















### TOWER 1

FACING LOURDES CHURCH / CAVITE



FACING AMENITY / TAAL LAKE

STUDIO

1-BEDROOM

2-BEDROOM



TYPICAL FLOOR PLAN 2ND TO 5TH FLOOR

### TOWER 1

FACING LOURDES CHURCH / CAVITE



FACING AMENITY / TAAL LAKE





TYPICAL FLOOR PLAN
7TH FLOOR



**TYPICAL FLOOR PLAN** 

# **STUDIO**



APPROX. 22 SQ.M. (WITH BALCONY 30 SQ.M.)

**INDICATIVE PRICE: PhP2.0-2.5M** 



#### TOWER 1



# **ONE BEDROOM**



**TYPICAL FLOOR PLAN** 





APPROX. 40 SQ.M.

**INDICATIVE PRICE: PhP4.2-4.6M** 

# TOWER 1 N

# TWO BEDROOM

#### **TYPICAL FLOOR PLAN**





APPROX. 60 SQ.M.

INDICATIVE PRICE: PhP6.4-7.5M

#### **GARDEN | RIDGE VIEW UNIT**

### **ONE BEDROOM**





APPROX. 50 SQ.M.

**INDICATIVE PRICE: PhP4.2-4.6M** 

#### **GARDEN | RIDGE VIEW UNIT**

#### TWO BEDROOM







**SEC