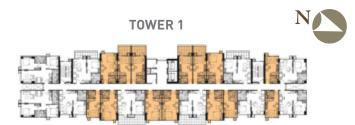

### TOWER 1

FACING LOURDES CHURCH / CAVITE

FACING AMENITY / TAAL LAKE

STUDIO

1-BEDROOM

2-BEDROOM

TYPICAL FLOOR PLAN 2ND TO 5TH FLOOR