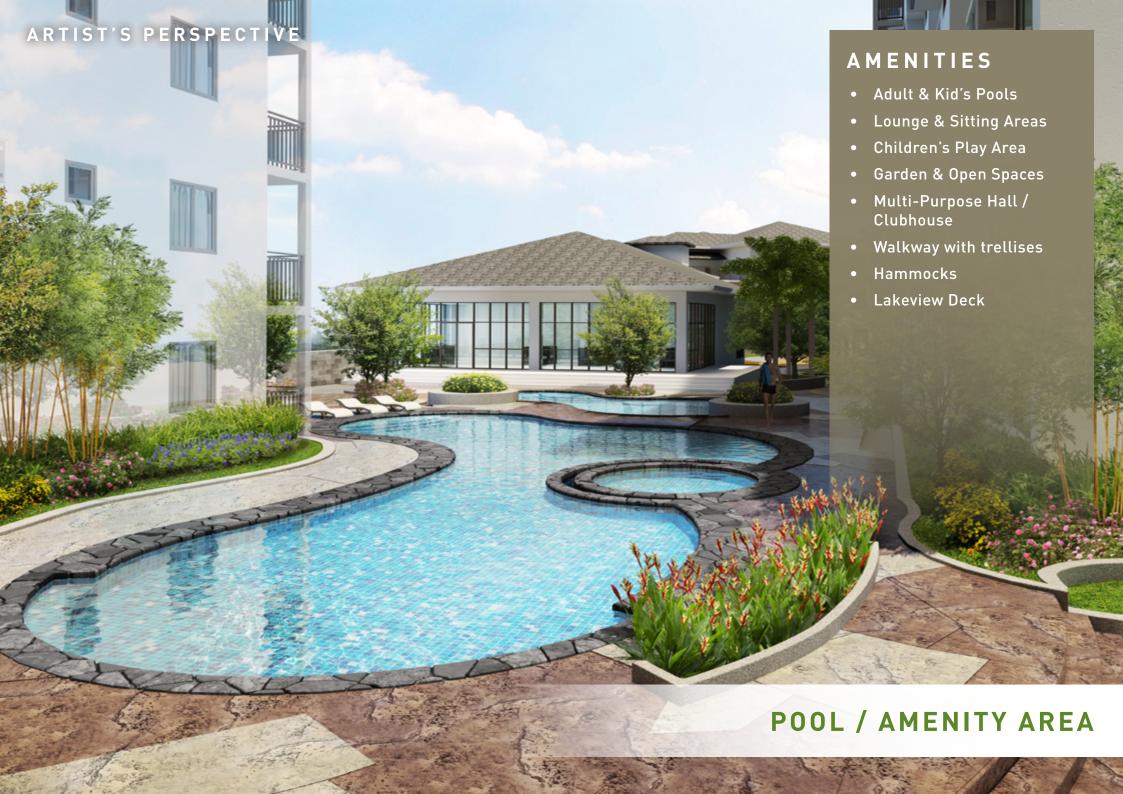

AVIDA'S FIRST RESIDENTIAL RETREAT.



















### TOWER 1

FACING LOURDES CHURCH / CAVITE



FACING AMENITY / TAAL LAKE

STUDIO

1-BEDROOM

2-BEDROOM



TYPICAL FLOOR PLAN 2ND TO 5TH FLOOR

### TOWER 1

FACING LOURDES CHURCH / CAVITE



FACING AMENITY / TAAL LAKE





TYPICAL FLOOR PLAN
7TH FLOOR



**TYPICAL FLOOR PLAN** 

# **STUDIO**



APPROX. 22 SQ.M. (WITH BALCONY 30 SQ.M.)

**INDICATIVE PRICE: PhP2.0-2.5M** 



#### TOWER 1



# **ONE BEDROOM**



**TYPICAL FLOOR PLAN** 





APPROX. 40 SQ.M.

**INDICATIVE PRICE: PhP4.2-4.6M** 

# TOWER 1 N

# TWO BEDROOM

#### **TYPICAL FLOOR PLAN**





APPROX. 60 SQ.M.

INDICATIVE PRICE: PhP6.4-7.5M

#### **GARDEN | RIDGE VIEW UNIT**

### **ONE BEDROOM**





APPROX. 50 SQ.M.

**INDICATIVE PRICE: PhP4.2-4.6M** 

#### **GARDEN | RIDGE VIEW UNIT**

#### TWO BEDROOM







**SECOND FLOOR*