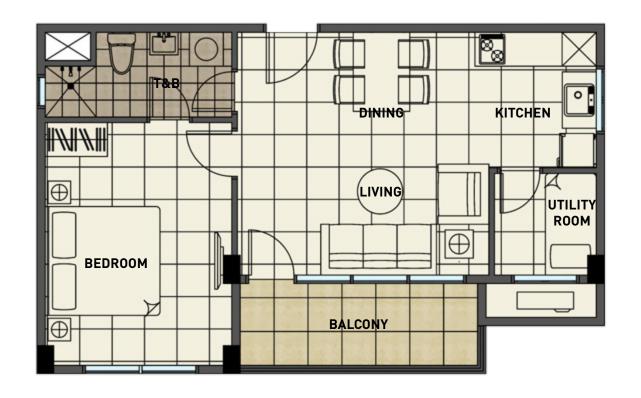

# **ONE BEDROOM**

**TYPICAL FLOOR PLAN** 

APPROX. 40 SQ.M.

**INDICATIVE PRICE: PhP4.2-4.6M** 

### **ONE BEDROOM**

APPROX. 50 SQ.M.

**INDICATIVE PRICE: PhP4.2-4.6M** 