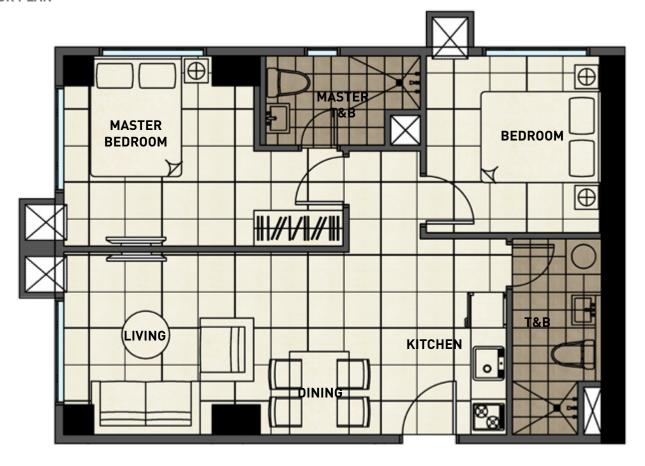

# TWO BEDROOM

#### **TYPICAL FLOOR PLAN**

APPROX. 60 SQ.M.

INDICATIVE PRICE: PhP6.4-7.5M

#### **GARDEN | RIDGE VIEW UNIT**